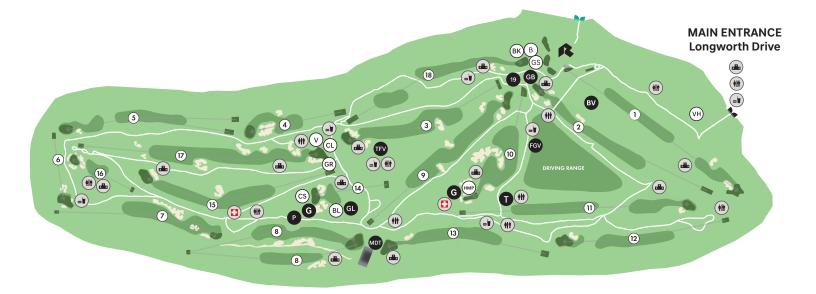

### GENESIS LOUNGE

Open to all guests, the Genesis Lounge is a public viewing deck with upgraded views on the Par 3 14th hole, driving simulator, Genesis car displays and more.

#### GARRISON BROTHERS DISTILLERY BUNKER

Public deck with views of 2 green and partial views of 10 tee box and 9 green. Signature Garrison Brothers Bourbon cocktails and snacks available for purchase.

#### TITO'S STILLHOUSE LOUNGE

Public deck with views of the iconic 10th green and craft Tito's cocktails, beer and concessions for purchase. Video board, communal seating and sponsor activities.

#### MAESTRO DOBEL TEQUILA TERRACE

Open to the public deck located behind 13 green. Craft Maestro Dobel Tequila cocktails available for purchase.

#### 19th HOLE

Public deck with views of 10 tee, 3 tee and 18 green featuring a bar with signature cocktails, beer and wine for purchase.

#### FAN GRANDSTANDS AND VIEWING DECKS

(G)

(BV)

Public seating with golf views located on 10 and 14 greens. Driving range viewing deck.

## THE BOULEVARD

Public entertainment destination featuring close-up views of the practice area between 1 & 2 fairway

- Concessions
- Official Tournament Merchandise Shop
  StretchLabs

## THE PROMENADE

Social destination to watch golf with seating, entertainment, food trucks and beverages for purchase. Located behind 14 green and along 8 fairway.

- Michelob ULTRA Organic Seltzer Lounge
- Michelob ULTRA bar
- Tito's at the Turn
- Garrison Brothers Distillery
- TravisMathew experience
- Food trucks
- Video board

# TAYLORMADE FAMILY VILLAGE

Gathering spot with interactive golf experiences for the whole family along with other sponsor activations and entertainment

- Simulator featuring the newest TaylorMade Stealth clubs
- 6 Hole Putting Course with TaylorMade putters
- MyTaylorMade Experience
- Youth activities tent
- Concessions
- Video board
- Public seating